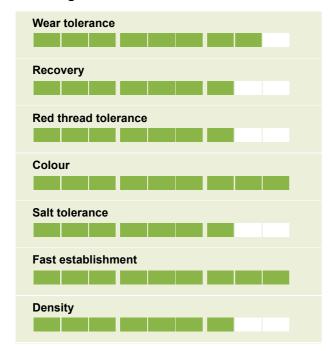

# • 25% Fabian [Tetraploid Perennial

No. 1 rated 4turf tetraploid ryegrass for significantly improved wear tolerance, shoot density and recovery

STRI Rating 5.9

## 25% Tetragame [Tetraploid

Perennial Ryegrass]

4turf tetraploid ryegrass for significantly improved wear tolerance, shoot density, disease resistance and recovery

STRI Rating 5.4

### 25% Double [Tetraploid Perennial Ryegrass]

Rapid establishment, deep rooting and proven resistance to common sports turf diseases

STRI Rating 4.7

STRI Rating 5.5

### • 25% Tetrastar [Tetraploid Perennial Ryegrass]

A recent addition to the 4turf family, demonstrates even denser and finer leaves without compromising stress tolerance

Read more on Brown Patch <u>HERE</u>